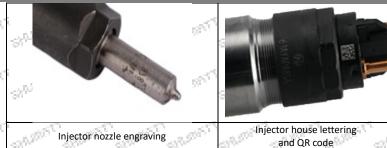

### 0445110249 Injector CRI2.1 Technical File

SKU1: G1W20445110249

SKU2: G1S80445110249

SKU3: DGH130445110249

## 0445110249 Injector CRI2.1 Technical File