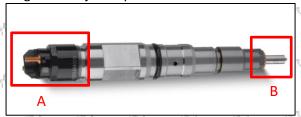

### 0445110249 Injector CRI2.1 Technical File

SKU1: G1W20445110249

SKU2: G1S80445110249

SKU3: DGH130445110249

## 0445110249 Injector CRI2.1 Technical File